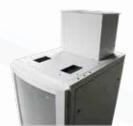

### Overhead Chimney Solution

Isolating and containing the heat within the rack and directing it back into the overhead CRAC system is an effective passive cooling solution for high-density racks. Chimney solutions prevent hot and cold air mixing in the cabinet, as well as hot air recirculation to the front of the rack. These systems are costeffective and efficient, reducing the cost of over-cooling your data center. Kit includes top panel, air deflector and top exhaust duct. AMCO Enclosures offers standard color choices (up to 2 per console) for no extra charge. Custom colors are available and quoted upon request.

Air Deflector

#### Included with Overhead Chimney Solution:

Top Panel without Cover Plate

Top Duct Exhaust (Heights of 20"- 35" or 35"- 60")

MADE IN THE USA

www.amcoenclosures.com 847-391-8100