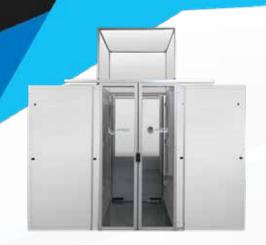

## Hot & Cold Aisle Containment System

The Hot Aisle and Cold Aisle Containment System prevents air mixing and establish separation of hot exhausted air, and cold supplied air. This results in efficiently cooling the equipment and not the room. With these air separation paths in place, the system can deliver a consistent inlet temperature within ASHRAE A1 recommended ranges, providing dramatic savings in capital and operational costs year after year.

# Hot & Cold Aisle Containment System

#### **Cold Aisle Solutions**

**Pivot Doors** 

Single Pivot Door Double Pivot Door

Exhaust Duct

Heat Activated Ceiling Tiles

Sliding Doors Single Sliding Door (auto or manual close)

Double Sliding Door (auto or manual close)