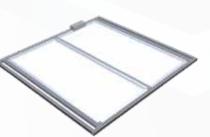

#### Included with Overhead Chimney Solution:

Top Panel without Cover Plate

Top Duct Exhaust (Heights of 20"- 35" or 35"- 60")

MADE IN THE USA

www.amcoenclosures.com 847-391-8100