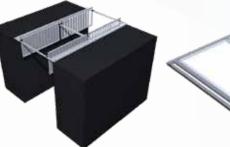

### Overhead Chimney Solution

Isolating and containing the heat within the rack and directing it back into the overhead CRAC system is an effective passive cooling solution for high-density racks. Chimney solutions prevent hot and cold air mixing in the cabinet, as well as hot air recirculation to the front of the rack. These systems are costeffective and efficient, reducing the cost of over-cooling your data center. Kit includes top panel, air deflector and top exhaust duct. AMCO Enclosures offers standard color choices (up to 2 per console) for no extra charge. Custom colors are available and quoted upon request.

Air Deflector