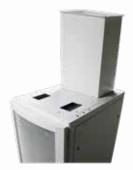

### Overhead Chimney Solution

Isolating and containing the heat within the rack and directing it back into the overhead CRAC system is an effective passive cooling solution for high-density racks. Chimney solutions prevent hot and cold air mixing in the cabinet, as well as hot air recirculation to the front of the rack. These systems are costeffective and efficient, reducing the cost of over-cooling your data center. Kit includes top panel, air deflector and top exhaust duct. AMCO Enclosures offers standard color choices (up to 2 per console) for no extra charge. Custom colors are available and quoted upon request.

#### Included with Overhead Chimney Solution:

Top Panel without Cover Plate

Top Duct Exhaust (Heights of 20"- 35" or 35"- 60")

MADE IN THE USA

www.amcoenclosures.com 847-391-8100