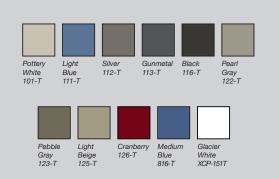

#### **Cabinet Color Options:**

Top Duct Exhaust Kit (20"- 35")

Top Duct Exhaust Kit (35"- 60")

- Aluminum framing system and clear UL Rated PVC insert panels let in natural lighting into the containment aisles
- Works for both legacy and new data racks
- Available in 11 standard colors
- ROHS Compliant
- ISO9001 Certified
- 3 Year Warranty