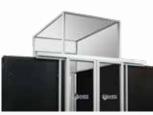

### Overhead Chimney Solution

Isolating and containing the heat within the rack and directing it back into the overhead CRAC system is an effective passive cooling solution for high-density racks. Chimney solutions prevent hot and cold air mixing in the cabinet, as well as hot air recirculation to the front of the rack. These systems are costeffective and efficient, reducing the cost of over-cooling your data center. Kit includes top panel, air deflector and top exhaust duct. AMCO Enclosures offers standard color choices (up to 2 per console) for no extra charge. Custom colors are available and quoted upon request.

Air Deflector

#### Included with Overhead Chimney Solution:

Top Panel without Cover Plate

Top Duct Exhaust (Heights of 20"- 35" or 35"- 60")

MADE IN THE USA

www.amcoenclosures.com 847-391-8100