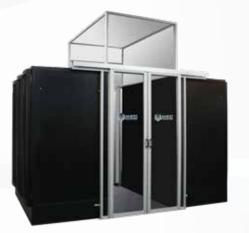

## Hot & Cold Aisle Containment System

The Hot Aisle and Cold Aisle Containment System prevents air mixing and establish separation of hot exhausted air, and cold supplied air. This results in efficiently cooling the equipment and not the room. With these air separation paths in place, the system can deliver a consistent inlet temperature within ASHRAE A1 recommended ranges, providing dramatic savings in capital and operational costs year after year.

# Hot & Cold Aisle Containment System

### Hot Aisle Solutions

Pivot Doors

Single Pivot Door Double Pivot Door