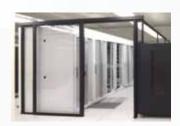

## Hot & Cold Aisle Containment System

The Hot Aisle and Cold Aisle Containment System prevents air mixing and establish separation of hot exhausted air, and cold supplied air. This results in efficiently cooling the equipment and not the room. With these air separation paths in place, the system can deliver a consistent inlet temperature within ASHRAE A1 recommended ranges, providing dramatic savings in capital and operational costs year after year.

# Hot & Cold Aisle Containment System