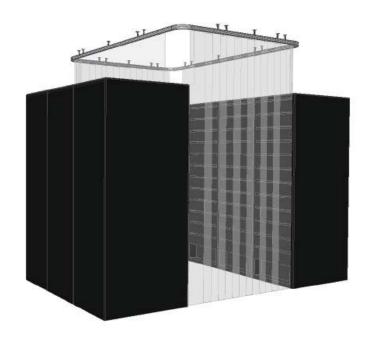

## SOFT WALL CONTAINMENT

Soft wall containment can be a lower cost solution for isolating the air in hot and cold aisles.

AMCO soft wall containment is custom made to fit any opening and aisle length. The containment comes standard with clear soft vinyl, but can be upgraded to a silicone coated fabric that meets NFPA standards.