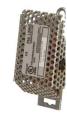

## **Fusible Links**

Heat activated fusible links attach to ceiling and release curtains for unobstructed fire suppression.

An optional electronic fusible link can connect to the fire suppression system, releasing curtains from an electronic signal or mechanically from heat.