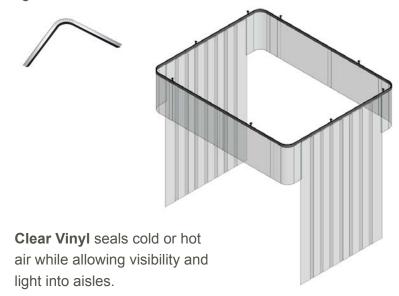

## SOFT WALL CONTAINMENT

Soft wall containment can be a lower cost solution for isolating the air in hot and cold aisles.

AMCO soft wall containment is custom made to fit any opening and aisle length. The containment comes standard with clear soft vinyl, but can be upgraded to a silicone coated fabric that meets NFPA standards.