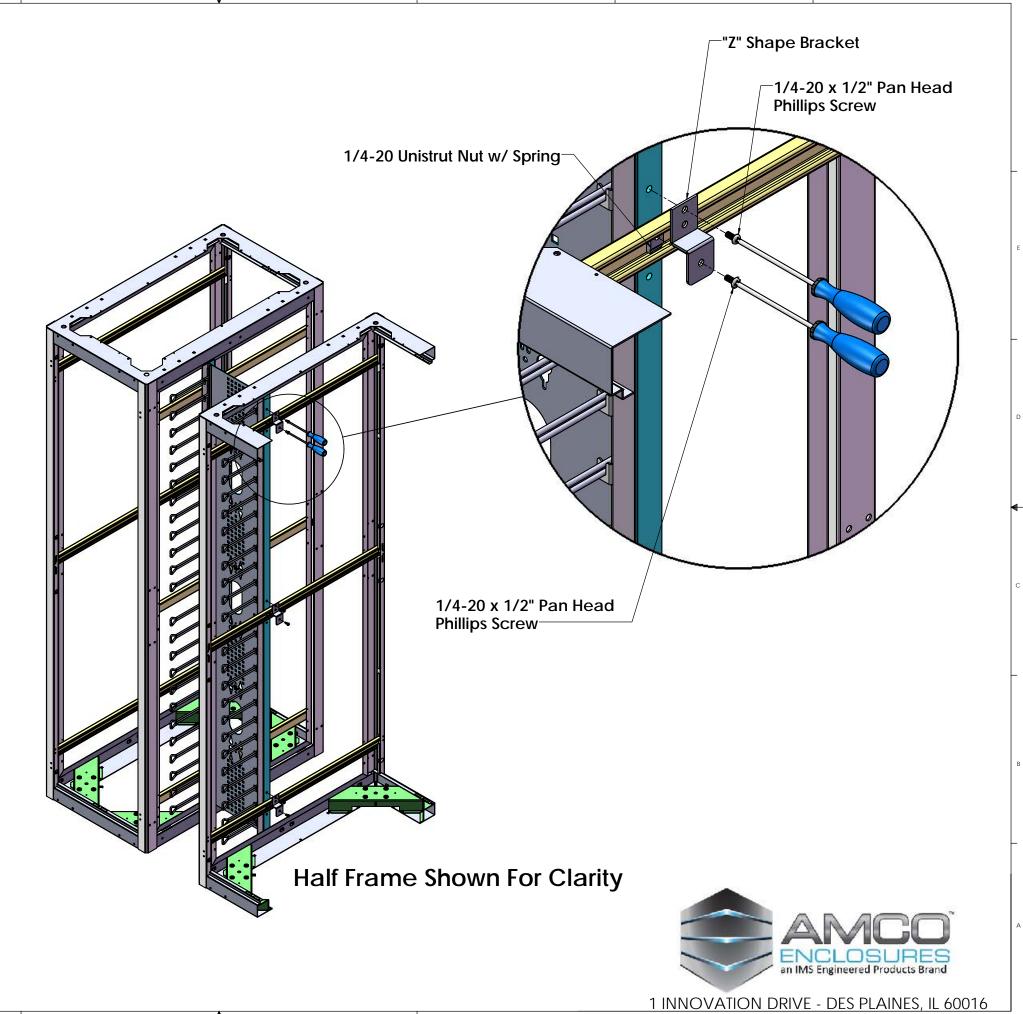

#### Hardware

Qty. (12), 1/4-20 x 1/2" Pan Head Phillips Screw Qty. (6), 1/4-20 Unistrut Nut w/ Spring Qty. (6), "Z" Shape bracket

#### **Tools**

Screwdriver (Phillips)