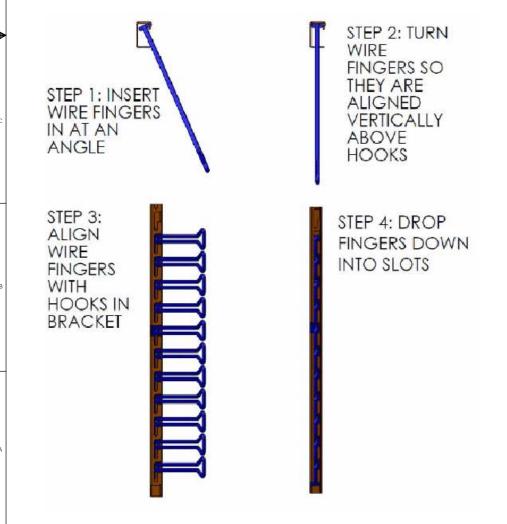

TF-47U-1-12 |
| VCTF-44U-1-6 | VCTF-44U-1-8 | VCTF-44U-1-10 | VCTF-44U-1-12 |
| VCTF-42U-1-6 | VCTF-42U-1-8 | VCTF-42U-1-10 | VCTF-42U-1-12 |
| VCTF-24U-1-6 | VCTF-24U-1-8 | VCTF-24U-1-10 | VCTF-24U-1-12 |
|              |              |               |               |
| VCTF-51U-2-6 | VCTF-51U-2-8 | VCTF-51U-2-10 | VCTF-51U-2-12 |
| VCTF-47U-2-6 | VCTF-47U-2-8 | VCTF-47U-2-10 | VCTF-47U-2-12 |
| VCTF-44U-2-6 | VCTF-44U-2-8 | VCTF-44U-2-10 | VCTF-44U-2-12 |
| VCTF-42U-2-6 | VCTF-42U-2-8 | VCTF-42U-2-10 | VCTF-42U-2-12 |
| VCTF-24U-2-6 | VCTF-24U-2-8 | VCTF-24U-2-10 | VCTF-24U-2-12 |

#### Hardware

Qty. (12), 1/4-20 x 1/2" Pan Head Phillips Screw Qty. (6), 1/4-20 Unistrut Nut w/ Spring Qty. (6), "Z" Shape bracket

#### **Tools**

Screwdriver (Phillips)

### Fingers Assembly Instructions: